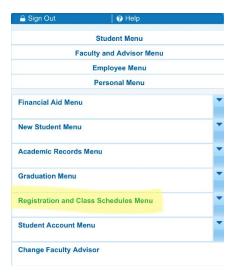

## **Locating Your Class Schedule**

Welcome to SPU, first years!

1. Click "mySPU" on the SPU website.

2. Go into Banner to the Student Menu.

3. Go to "Registration and Class Schedules Menu" to "Class Registration and Planning." (Check which books are needed for your classes!)