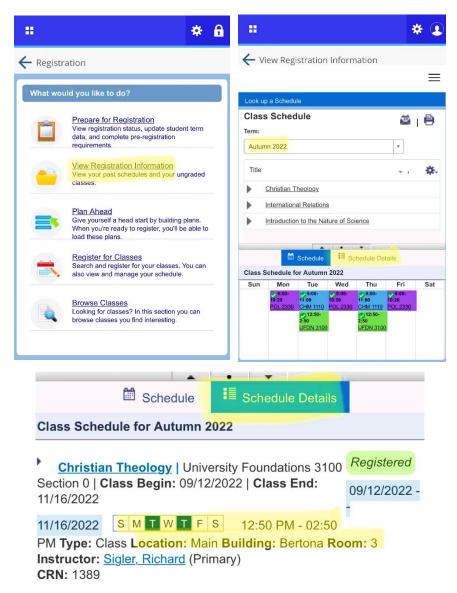

4. Go to "View Registration Information," to see your schedule on the weekly calendar as well as the schedule details (Building, room, time, and professor). Make sure you have chosen the Autumn 2022 term!