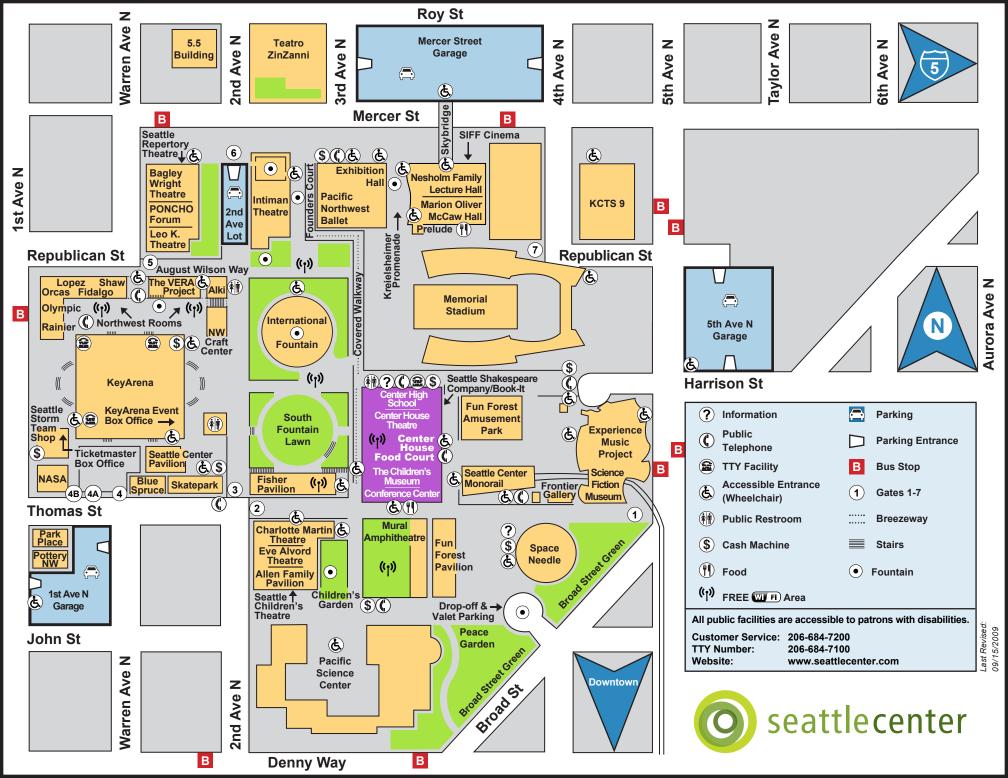

## **Directions:**

Key Arena is located on the west side of Seattle Center.

#### From Seattle Pacific University:

- Head north up 3<sup>rd</sup> Avenue West
- Turn left on McGraw Street
- Turn right on Queen Anne Avenue North and continue north down the hill
- *For Board of Trustees / Platform Party parking*: Turn left on Thomas Street and cross 1<sup>st</sup> Avenue. Turn left into Gate 4 (and show parking attendant your credentials).

#### From I-5 (North or South):

- Take Mercer Street exit
- Follow signs to Seattle Center
- *For Board of Trustees / Platform Party parking*: On west side of Seattle Center, heading north on 1<sup>st</sup> Avenue, turn right on Thomas Street and cross 1<sup>st</sup> Avenue. Turn left into Gate 4 (and show parking attendant your credentials).

#### From 99-South (Aurora):

- Take a slight right onto Broad Street
- Turn right onto Denny Way
- Turn right onto 1st Avenue
- *For Board of Trustees / Platform Party parking*: Turn right on Thomas Street and cross 1<sup>st</sup> Avenue. Turn left into Gate 4 (and show parking attendant your credentials).

#### From 99-North (Aurora):

- Take Western Avenue exit
- Take a right onto Broad Street
- Take a left onto 1st Avenue
- Continue across Denny Way
- *For Board of Trustees / Platform Party parking*: Turn right on Thomas Street and cross 1<sup>st</sup> Avenue. Turn left into Gate 4 (and show parking attendant your credentials).